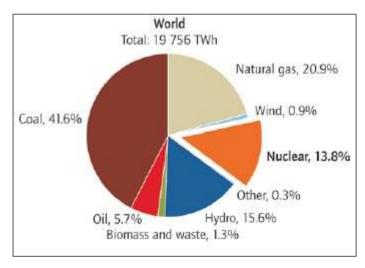

## Facing the energy challenge

Electricity generation worldwide

FIG. A-3. The ranges of levelized costs associated with new construction as estimated in seven recent studies for electricity generating technologies in different countries (PV: photovoltaic),