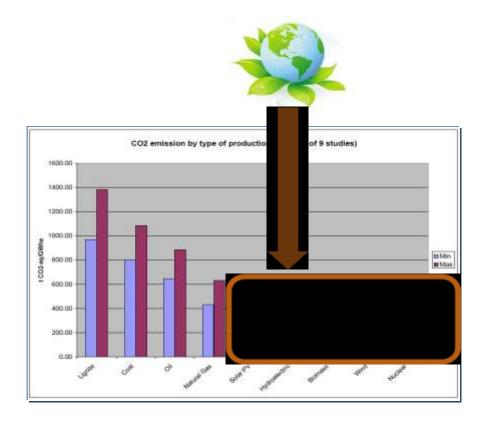

## Facing the energy challenge

Electricity generation worldwide

FIG. A-3. The ranges of levelized costs associated with new construction as estimated in seven recent studies for electricity generating technologies in different countries (PV: photovoltaic),