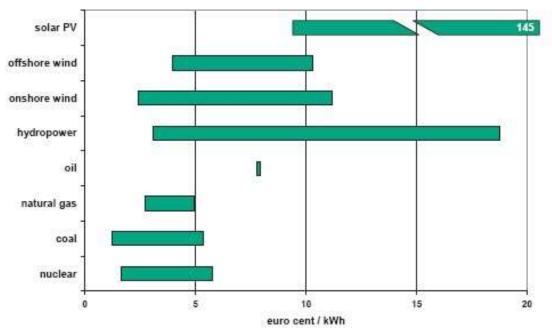

## Facing the energy challenge

Electricity generation worldwide

FIG. A-3. The ranges of levelized costs associated with new construction as estimated in seven recent studies for electricity generating technologies in different countries (PV: photovoltaic),